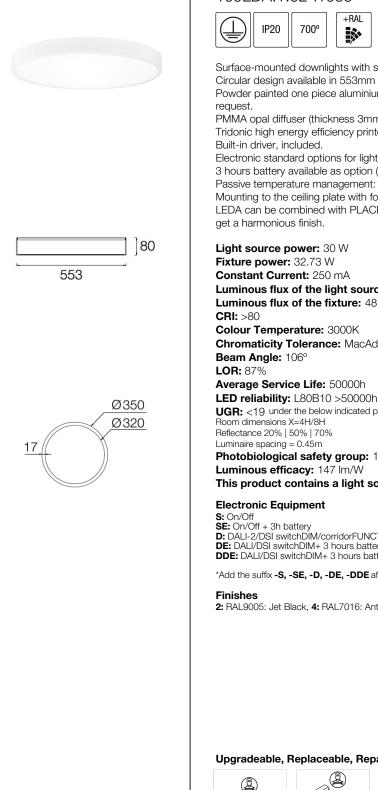

## 109LDA.1.02-I1055

Surface-mounted downlights with symmetrical light distribution to achieve an effective ambient lighting. Circular design available in 553mm diameter.

Powder painted one piece aluminium profile available in assorted finishes, customized RAL under

Passive temperature management: heat dissipation flows through the fixture body itself.

Mounting to the ceiling plate with four securing points. Cable entry from the top of the fixture.

LEDA can be combined with PLACE pendant downlights and KUU and CANDRA recessed downlights to