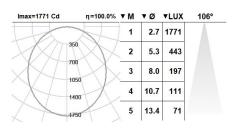

Luminous flux of the light source: 5535lm Luminous flux of the fixture: 4816lm Colour Temperature: 3000K Chromaticity Tolerance: MacAdam 3 Average Service Life: 50000h LED reliability: L80B10 >50000h UGR: <19 under the below indicated parameters