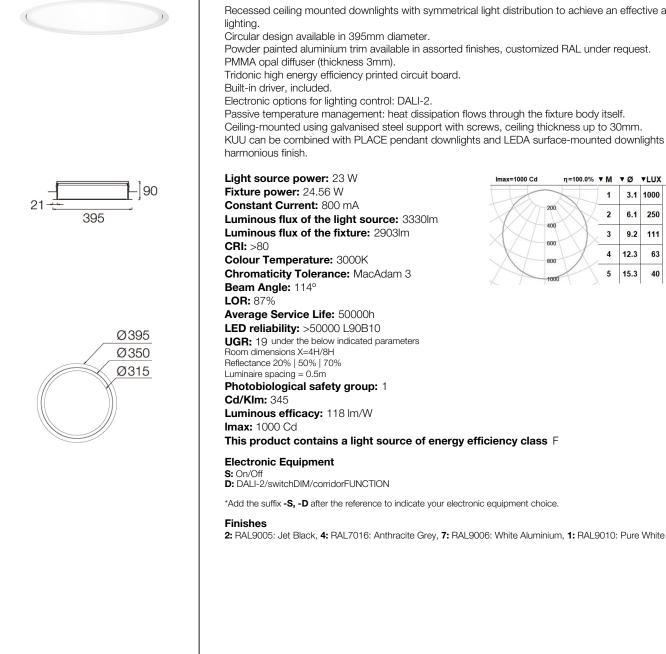

## 108KUU.1.02-I645

Recessed ceiling mounted downlights with symmetrical light distribution to achieve an effective ambient

Powder painted aluminium trim available in assorted finishes, customized RAL under request.