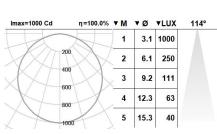

## 108KUU.1.02-I645

Recessed ceiling mounted downlights with symmetrical light distribution to achieve an effective ambient

Powder painted aluminium trim available in assorted finishes, customized RAL under request.