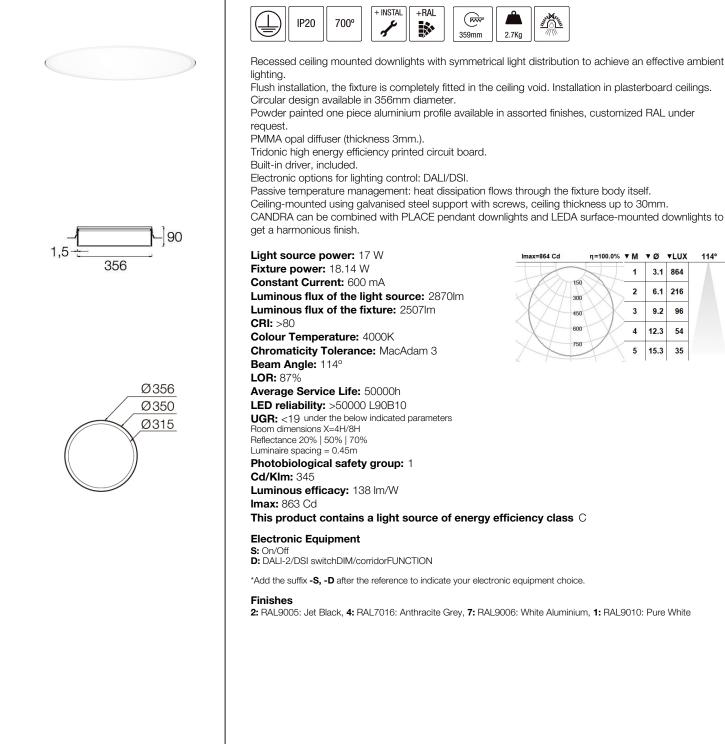

## CANDRA Flush recessed downlights

114°

864

216

96

54

35

108CND.1.02-I638