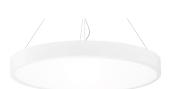

## PLACE Pendant downlights

Pendant downlights with symmetrical light distribution to achieve an effective ambient lighting. Circular design available in 350mm diameter.

Powder painted one piece aluminium profile available in assorted finishes, customized RAL under request.

PMMA opal diffuser (thickness 3mm.).

High energy efficiency printed circuit board.

Built-in driver, included.

Electronic options for lighting control: DALI-2.

Passive temperature management: heat dissipation flows through the fixture body itself. Ceiling-mounted using ceiling rose. Suspended 1 meter by four steel cords. Transparent electronic wire. PLACE can be combined with KUU and CANDRA recessed downlights and LEDA surface-mounted downlights to get a harmonious finish.