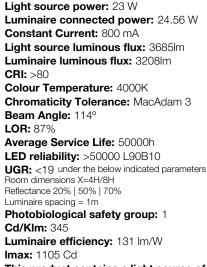

PMMA opal diffuser (thickness 3mm.).

High energy efficiency printed circuit board.

Built-in driver, included.

Electronic options for lighting control: DALI-2.

Passive temperature management: heat dissipation flows through the fixture body itself. Ceiling-mounted using ceiling rose. Suspended 1 meter by four steel cords. Transparent electronic wire. PLACE can be combined with KUU and CANDRA recessed downlights and LEDA surface-mounted downlights to get a harmonious finish.

350

80

Ø350

This product contains a light source of energy efficiency class C