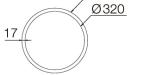

350

80

Ø350

This product contains a light source of energy efficiency class C