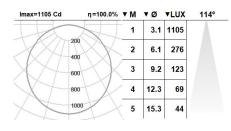

350

80

Ø350

This product contains a light source of energy efficiency class C