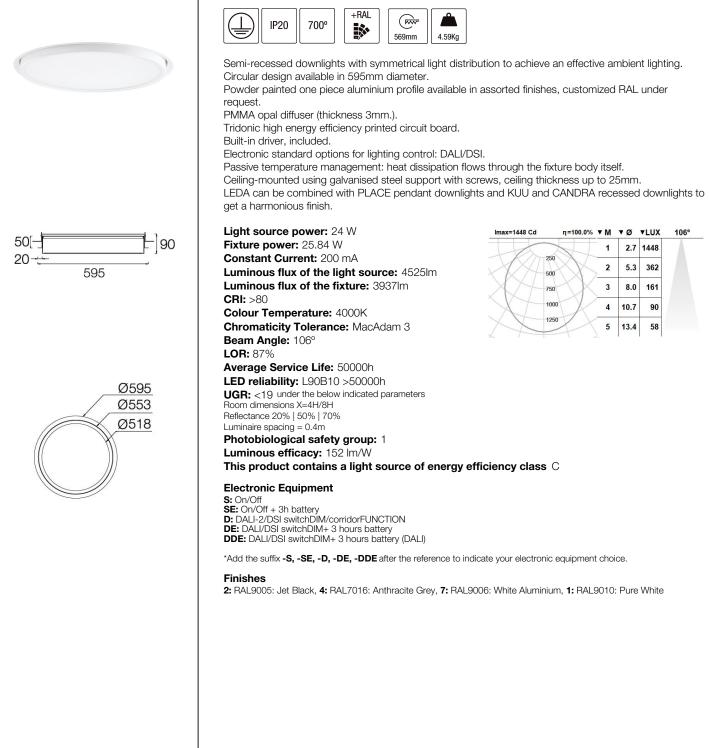

## VARALI Semi-recessed downlights





109VRL.1.02-I1054

### Upgradeable, Replaceable, Repairable



#### Note

LED technology and performance data are constantly changing. Current details should therefore be checked with ROVASI in order to ensure that it is still the most up to date reference. Updated data will be supplied on request. [Last revised on 20.04.2024]

## 5 years guarantee **CE** BSI Cert ISO 9001:2015 - nºFM 39346 BSI Cert ISO 14001:2015 - nºEMS 554685

## ROVASI S.L.

Spain

# Ronda de la Font Grossa, 15T. +3Pol. Ind. La GavarraT. +308540 Centelles | Barcelona

## Contact

T. +34 93 881 35 12 T. +34 93 881 37 13 info@rovasi.com www.rovasi.com