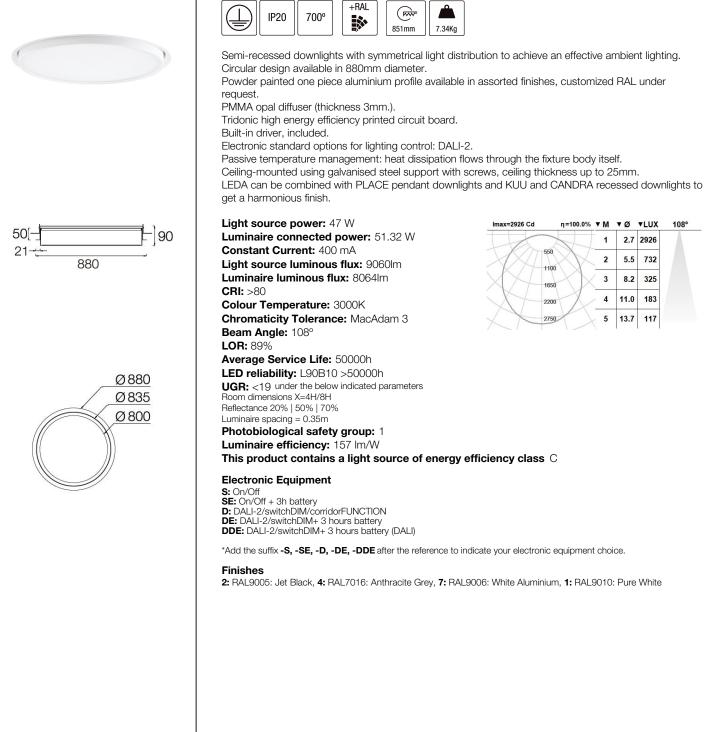

## VARALI Semi-recessed downlights



108°



110VRL.1.02-I1057

## Upgradeable, Replaceable, Repairable



#### Note

LED technology and performance data are constantly changing. Current details should therefore be checked with ROVASI in order to ensure that it is still the most up to date reference. Updated data will be supplied on request. [Last revised on 26.04.2024]

# 5 years guarantee BSI Cert ISO 9001:2015 - nºFM 39346 BSI Cert ISO 14001:2015 - nºEMS 554685

## **ROVASI S.L.**

T. +34 93 881 35 12 T. +34 93 881 37 13 info@rovasi.com www.rovasi.com

Ronda de la Font Grossa, 15 Pol. Ind. La Gavarra 08540 Centelles | Barcelona Spain

Contact