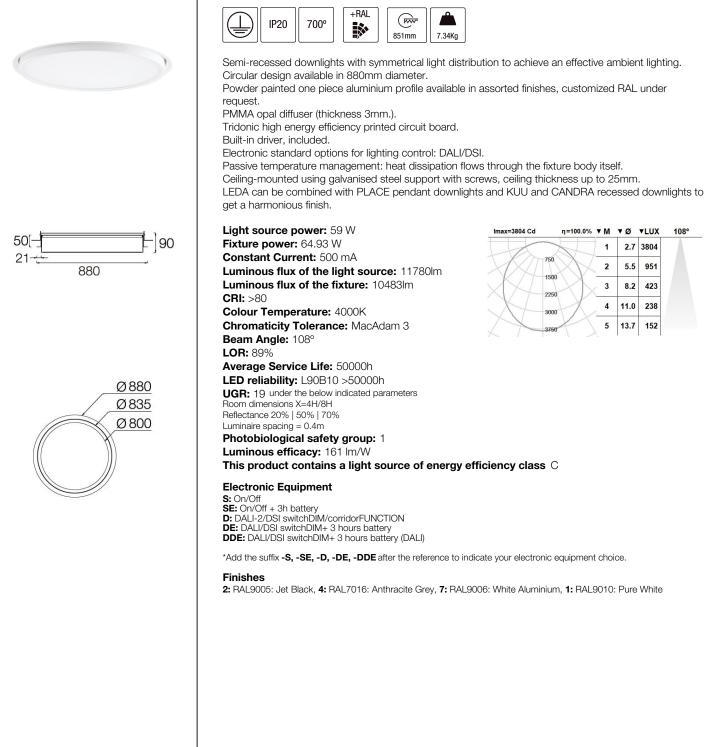

## VARALI Semi-recessed downlights





110VRL.1.02-I1060

### Upgradeable, Replaceable, Repairable



#### Note

LED technology and performance data are constantly changing. Current details should therefore be checked with ROVASI in order to ensure that it is still the most up to date reference. Updated data will be supplied on request. [Last revised on 19.04.2024]

# 5 years guarantee BSI Cert ISO 9001:2015 - nºFM 39346 BSI Cert ISO 14001:2015 - nºEMS 554685

### **ROVASI S.L.**

Pol. Ind. La Gavarra

Spain

08540 Centelles | Barcelona

### Contact Ronda de la Font Grossa, 15

T. +34 93 881 35 12 T. +34 93 881 37 13 info@rovasi.com www.rovasi.com