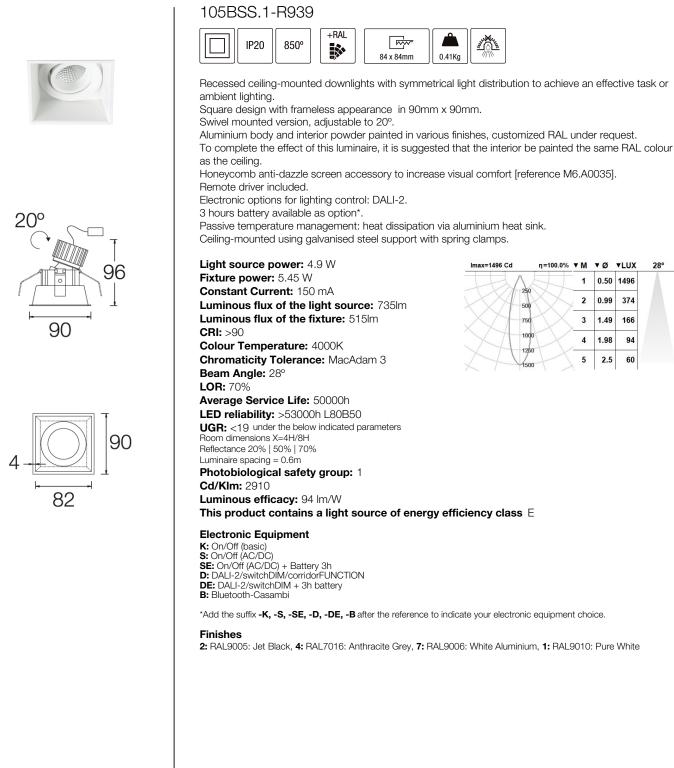

# B2( Trimless appearance recessed downlights





## Upgradeable, Replaceable, Repairable



## Note

LED technology and performance data are constantly changing. Current details should therefore be checked with ROVASI in order to ensure that it is still the most up to date reference. Updated data will be supplied on request. [Last revised on 24.04.2024]

## 5 years guarantee BSI Cert ISO 9001:2015 - nºFM 39346 BSI Cert ISO 14001:2015 - nºEMS 554685

## **ROVASI S.L.**

Pol. Ind. La Gavarra

Spain

08540 Centelles | Barcelona

#### Contact Ronda de la Font Grossa, 15

T. +34 93 881 35 12 T. +34 93 881 37 13 info@rovasi.com www.rovasi.com