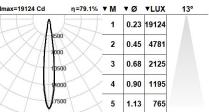

## FOCUS Adjustable recessed downlights

101FCS.1-R864

₹ S

Ĩ

Note

LED technology and performance data are constantly changing. Current details should therefore be checked with ROVASI in order to ensure that it is still the most up to date reference. Updated data will be supplied on request. [Last revised on 26.04.2024]