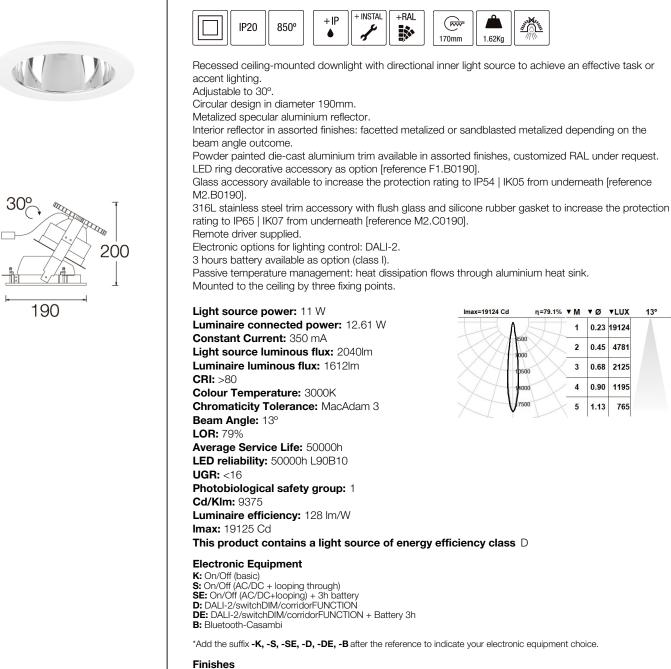

## FOCUS Adjustable recessed downlights

101FCS.1-R864

₹ S

Ĩ

Note

LED technology and performance data are constantly changing. Current details should therefore be checked with ROVASI in order to ensure that it is still the most up to date reference. Updated data will be supplied on request. [Last revised on 26.04.2024]