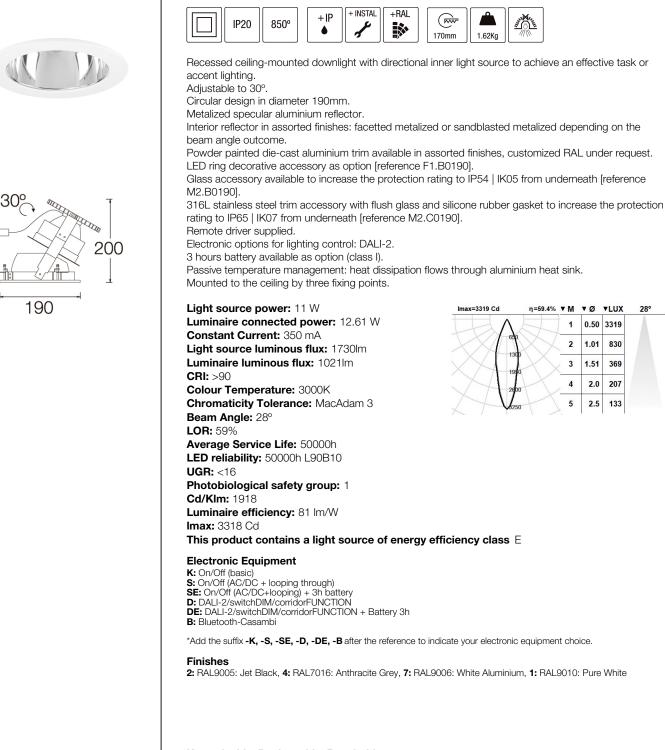

## FOCUS Adjustable recessed downlights

289

102FCS.1-R867

Upgradeable, Replaceable, Repairable

Note

LED technology and performance data are constantly changing. Current details should therefore be checked with ROVASI in order to ensure that it is still the most up to date reference. Updated data will be supplied on request. [Last revised on 26.04.2024]