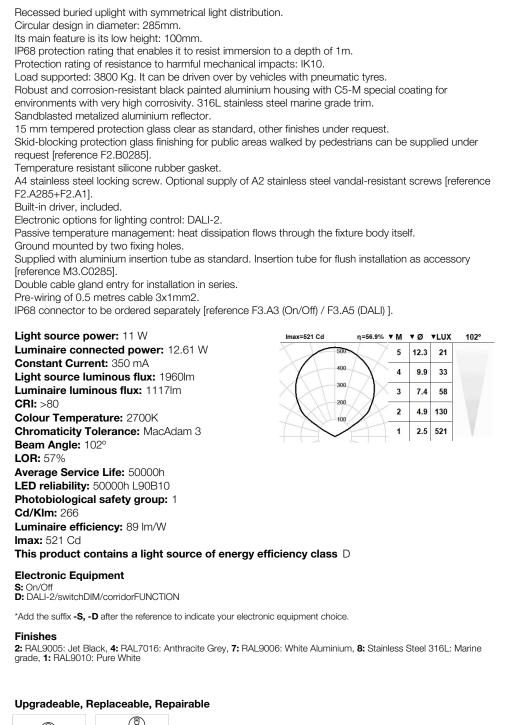

# LITHOS IP68 Inground buried uplights





### 101LTH.8.01-I863





Note

5 years guarantee

LED technology and performance data are constantly changing. Current details should therefore be checked with ROVASI in order to ensure that it is still the most up to date reference. Updated data will be supplied on request. [Last revised on 26.04.2024]

 $-(LED) \rightarrow \rightarrow (LED)$ 

## **CE** BSI Cert ISO 9001:2015 - nºFM 39346 BSI Cert ISO 14001:2015 - nºEMS 554685

### ROVASI S.L.

Spain

08540 Centelles | Barcelona

Ronda de la Font Grossa, 15 T Pol. Ind. La Gavarra T

#### Contact

T. +34 93 881 35 12 T. +34 93 881 37 13 info@rovasi.com www.rovasi.com