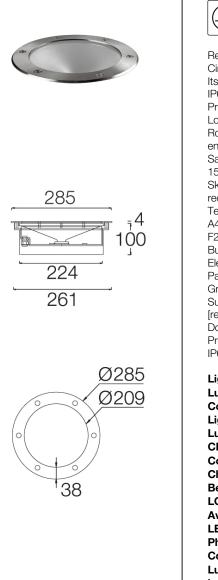

# LITHOS IP68 Inground buried uplights





### 101LTH.8.01-I863





Note

5 years guarantee

LED technology and performance data are constantly changing. Current details should therefore be checked with ROVASI in order to ensure that it is still the most up to date reference. Updated data will be supplied on request. [Last revised on 26.04.2024]

 $-(LED) \rightarrow \rightarrow (LED)$ 

## **CE** BSI Cert ISO 9001:2015 - nºFM 39346 BSI Cert ISO 14001:2015 - nºEMS 554685

### ROVASI S.L.

Spain

08540 Centelles | Barcelona

Ronda de la Font Grossa, 15 T Pol. Ind. La Gavarra T

#### Contact

T. +34 93 881 35 12 T. +34 93 881 37 13 info@rovasi.com www.rovasi.com