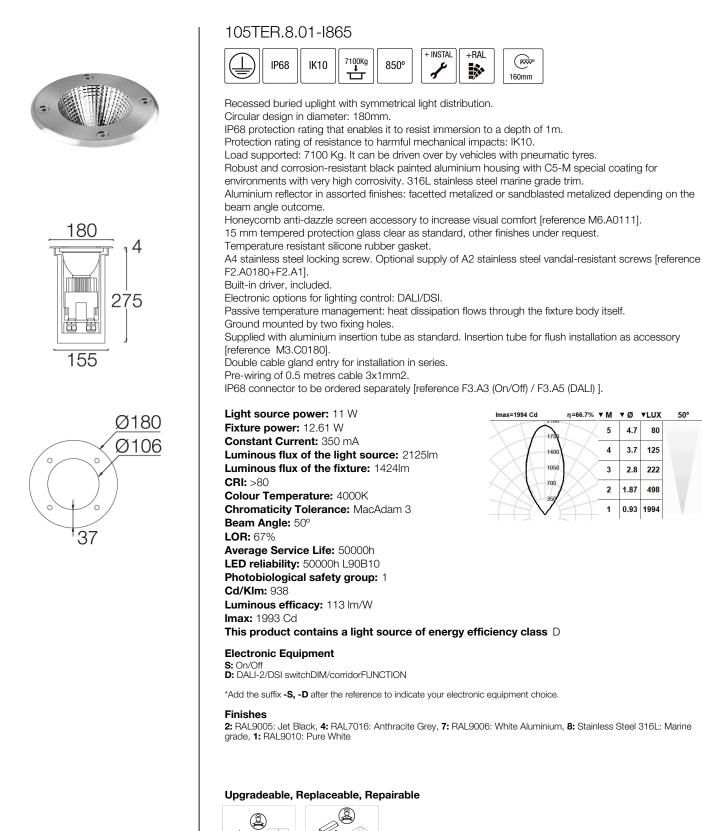

## TERRA IP68 Inground buried uplights





Note

5 years guarantee

LED technology and performance data are constantly changing. Current details should therefore be checked with ROVASI in order to ensure that it is still the most up to date reference. Updated data will be supplied on request. [Last revised on 20.04.2024]

 $-(LED) \rightarrow \rightarrow (LED)$ 

BSI Cert ISO 9001:2015 - nºFM 39346 BSI Cert ISO 14001:2015 - nºEMS 554685

## **ROVASIS.L.**

Pol. Ind. La Gavarra

Spain

08540 Centelles | Barcelona

## Contact Ronda de la Font Grossa, 15

T. +34 93 881 35 12 T. +34 93 881 37 13 info@rovasi.com www.rovasi.com