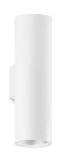

# 107RCK.1-I910

Wall mounted luminaries with symmetrical light distribution to achieve an effective task or general lighting. Neutral cylindrical body in diameter 80mm.

Sandblasted metalized aluminium reflector silver finished.