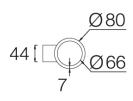

# 107RCK.1-I910

Wall mounted luminaries with symmetrical light distribution to achieve an effective task or general lighting. Neutral cylindrical body in diameter 80mm.

Sandblasted metalized aluminium reflector silver finished.

Wall mounted by aluminium mounting plate with two fixing points. Cable entry through the aluminium wall mounting plate.

ROCKET can be combined with the KERI pendant line and the GOTA surface mounted fixtures to get a harmonious finish.