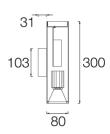

# 107RCK.1-I910

Wall mounted luminaries with symmetrical light distribution to achieve an effective task or general lighting. Neutral cylindrical body in diameter 80mm.

Sandblasted metalized aluminium reflector silver finished.

Wall mounted by aluminium mounting plate with two fixing points. Cable entry through the aluminium wall mounting plate.

ROCKET can be combined with the KERI pendant line and the GOTA surface mounted fixtures to get a harmonious finish.