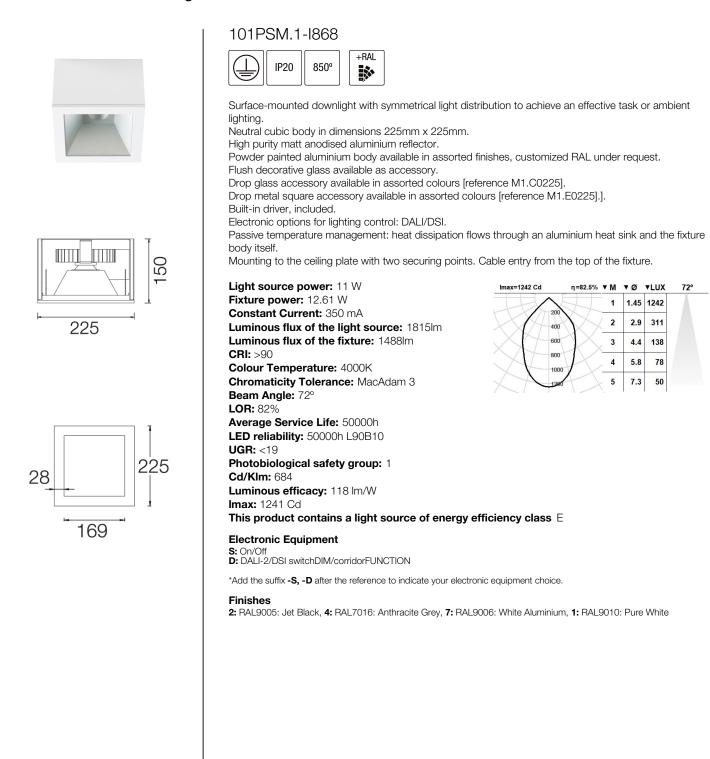

# PRISMA Surface mounted downlights





#### Upgradeable, Replaceable, Repairable



### Note

LED technology and performance data are constantly changing. Current details should therefore be checked with ROVASI in order to ensure that it is still the most up to date reference. Updated data will be supplied on request. [Last revised on 19.04.2024]

## 5 years guarantee **CE** BSI Cert ISO 9001:2015 - nºFM 39346 BSI Cert ISO 14001:2015 - nºEMS 554685

### ROVASI S.L.

Spain

Ronda de la Font Grossa, 15T. +34Pol. Ind. La GavarraT. +3408540 Centelles | Barcelona

### Contact

T. +34 93 881 35 12 T. +34 93 881 37 13 info@rovasi.com www.rovasi.com