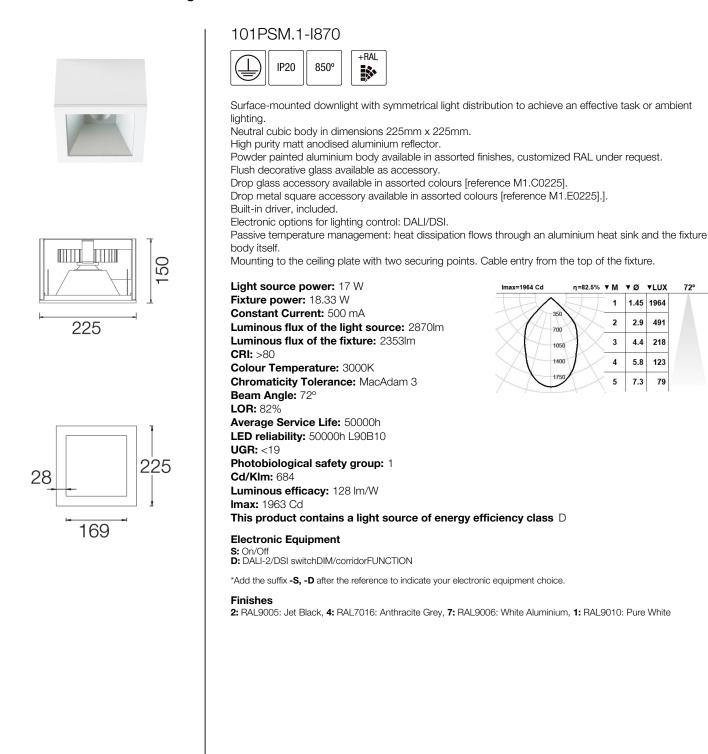

# PRISMA Surface mounted downlights





### Upgradeable, Replaceable, Repairable



#### Note

LED technology and performance data are constantly changing. Current details should therefore be checked with ROVASI in order to ensure that it is still the most up to date reference. Updated data will be supplied on request. [Last revised on 18.04.2024]

## 5 years guarantee **CE** BSI Cert ISO 9001:2015 - nºFM 39346 BSI Cert ISO 14001:2015 - nºEMS 554685

### ROVASI S.L.

Spain

Ronda de la Font Grossa, 15 Pol. Ind. La Gavarra 08540 Centelles | Barcelona

### Contact

T. +34 93 881 35 12 T. +34 93 881 37 13 info@rovasi.com www.rovasi.com