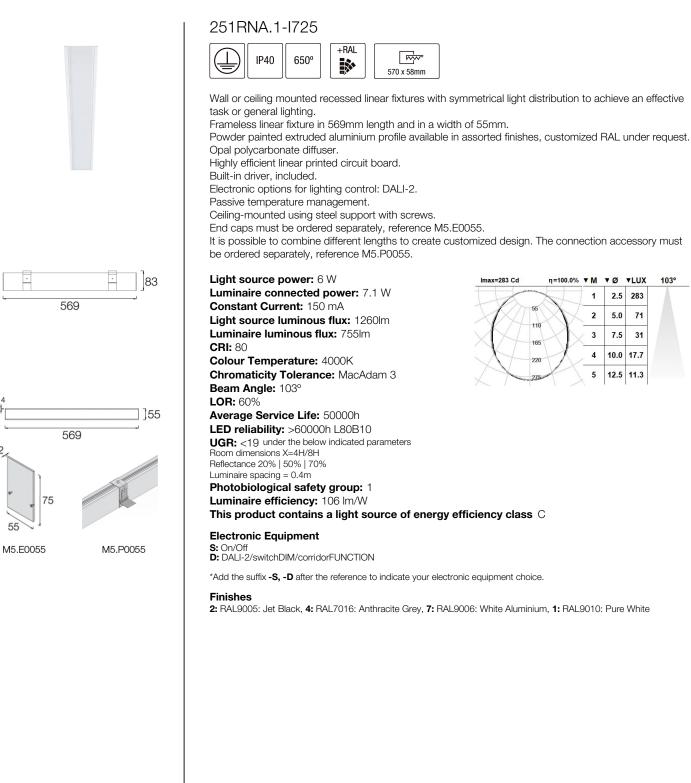

## RAINA 200 IP40 Frameless recessed linear downlights





#### Upgradeable, Replaceable, Repairable



#### Note

LED technology and performance data are constantly changing. Current details should therefore be checked with ROVASI in order to ensure that it is still the most up to date reference. Updated data will be supplied on request. [Last revised on 28.04.2024]

# 5 years guarantee

BSI Cert ISO 9001:2015 - nºFM 39346 BSI Cert ISO 14001:2015 - nºEMS 554685

### **ROVASI S.L.**

Pol. Ind. La Gavarra

Spain

Contact Ronda de la Font Grossa, 15 T. +34 93 881 35 12 T. +34 93 881 37 13 08540 Centelles | Barcelona

info@rovasi.com www.rovasi.com