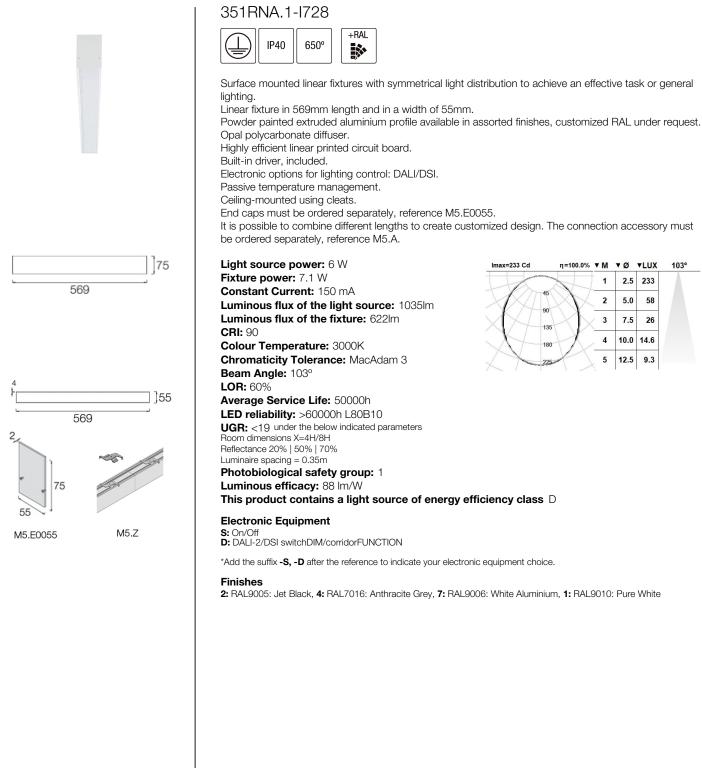

# RAINA 300 IP40 Surface mounted linear downlights



103°

233

58

26

14.6

9.3



#### Upgradeable, Replaceable, Repairable



### Note

LED technology and performance data are constantly changing. Current details should therefore be checked with ROVASI in order to ensure that it is still the most up to date reference. Updated data will be supplied on request. [Last revised on 18.04.2024]

# 5 years guarantee BSI Cert ISO 9001:2015 - nºFM 39346 BSI Cert ISO 14001:2015 - nºEMS 554685

# **ROVASI S.L.**

Spain

Ronda de la Font Grossa, 15 Pol. Ind. La Gavarra

08540 Centelles | Barcelona

## Contact

T. +34 93 881 35 12 T. +34 93 881 37 13 info@rovasi.com www.rovasi.com