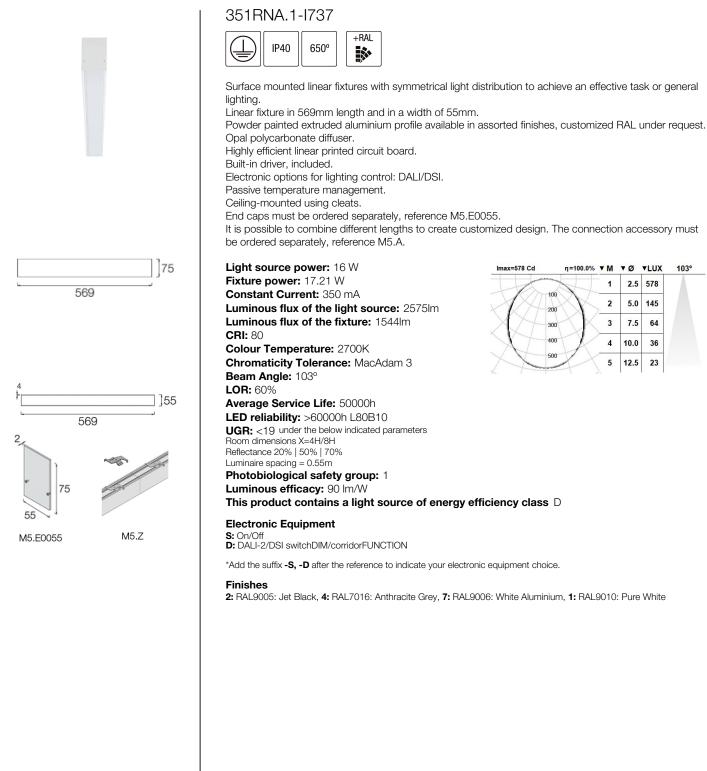

## RAINA 300 IP40 Surface mounted linear downlights



103°

578

145

64

36

23



#### Upgradeable, Replaceable, Repairable



#### Note

LED technology and performance data are constantly changing. Current details should therefore be checked with ROVASI in order to ensure that it is still the most up to date reference. Updated data will be supplied on request. [Last revised on 19.04.2024]

# 5 years guarantee BSI Cert ISO 9001:2015 - nºFM 39346 BSI Cert ISO 14001:2015 - nºEMS 554685

### **ROVASI S.L.**

Spain

08540 Centelles | Barcelona

### Ronda de la Font Grossa, 15 Pol. Ind. La Gavarra

## Contact

T. +34 93 881 35 12 T. +34 93 881 37 13 info@rovasi.com www.rovasi.com