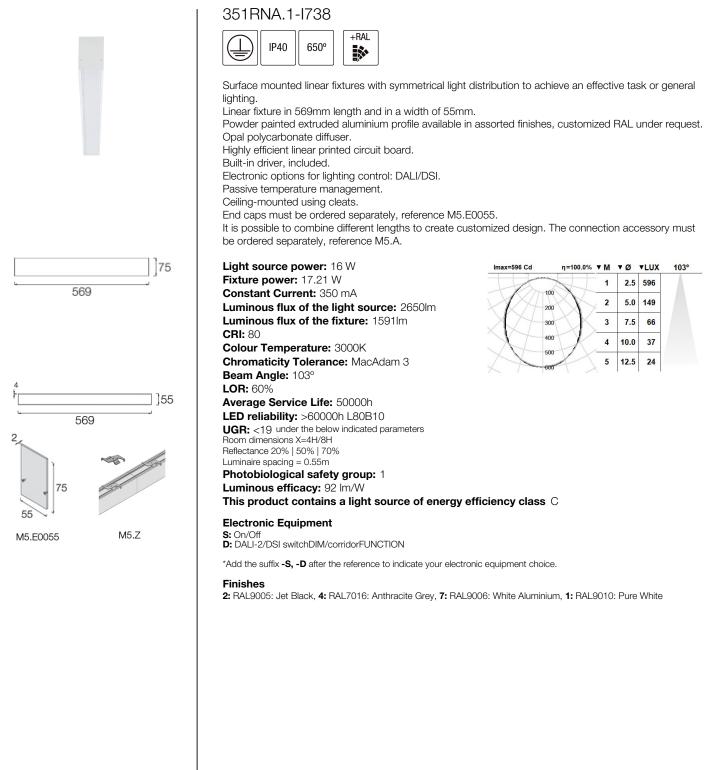

# RAINA 300 IP40 Surface mounted linear downlights



103°

596

149

66

37

24



### Upgradeable, Replaceable, Repairable



#### Note

LED technology and performance data are constantly changing. Current details should therefore be checked with ROVASI in order to ensure that it is still the most up to date reference. Updated data will be supplied on request. [Last revised on 20.04.2024]

Spain

# 5 years guarantee

BSI Cert ISO 9001:2015 - nºFM 39346 BSI Cert ISO 14001:2015 - nºEMS 554685

### **ROVASI S.L.** Ronda de la Font Grossa, 15 Pol. Ind. La Gavarra

08540 Centelles | Barcelona

## Contact

T. +34 93 881 35 12 T. +34 93 881 37 13

info@rovasi.com www.rovasi.com