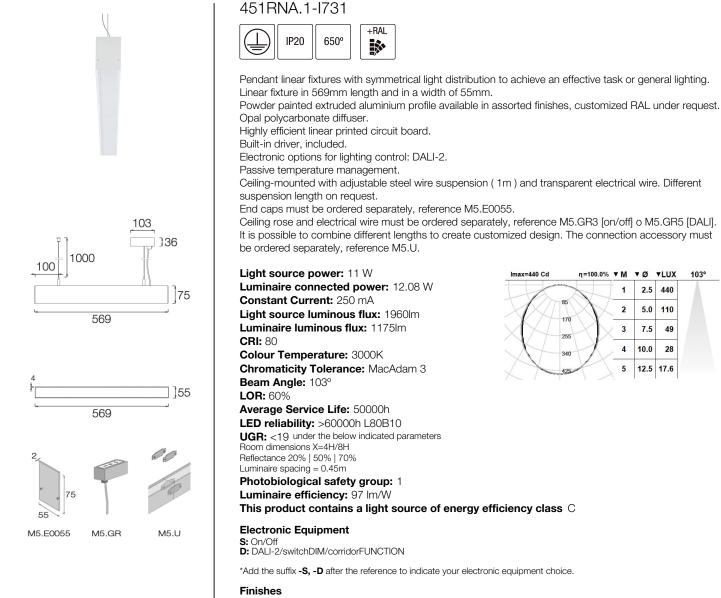

nax=440 Cd η=100.0% ▼M ▼Ø ▼LUX 103° 1 2.5 440 2 5.0 110 170 49 3 7.5 255 4 10.0 28 5 12.5 17.6