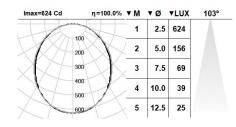

SI in order to ensure that it is still the most up to date reference. Updated data will be supplied on request. [Last revised on 26.04.2024]

# 5 years guarantee

BSI Cert ISO 9001:2015 - nºFM 39346 BSI Cert ISO 14001:2015 - nºEMS 554685

Spain

## **ROVASI S.L.**

Pol. Ind. La Gavarra

Ronda de la Font Grossa, 15

08540 Centelles | Barcelona

T. +34 93 881 35 12 T. +34 93 881 37 13

Contact

## info@rovasi.com www.rovasi.com

Ceiling-mounted with adjustable steel wire suspension (1m) and transparent electrical wire. Different

End caps must be ordered separately, reference M5.E0055.

Ceiling rose and electrical wire must be ordered separately, reference M5.GR3 [on/off] o M5.GR5 [DALI]. It is possible to combine different lengths to create customized design. The connection accessory must