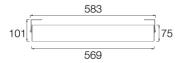

## 851RNA.1-I723

Linear projectors with symmetrical light distribution to achieve an effective task or general lighting.

Linear fixture in 569mm length and in a width of 55mm.

Powder painted extruded aluminium profile available in assorted finishes, customized RAL under request. Opal polycarbonate diffuser.