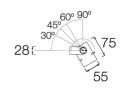

## **IP40 Projectors**

η=100.0% ▼ M ▼ Ø ▼ LUX

1 2.5 262

3 7.5

4 10.0 16.4

5.0 66

12.5 10.5 103°

lmax=262 Cd

100

150

200

Highly efficient linear printed circuit board.

Built-in driver, included.

Electronic options for lighting control: DALI/DSI.

Passive temperature management.

**CRI:** 80

Colour Temperature: 2700K

Chromaticity Tolerance: MacAdam 3

Beam Angle: 103°

**LOR:** 60%

Average Service Life: 50000h LED reliability: >60000h L80B10

UGR: <19 under the below indicated parameters