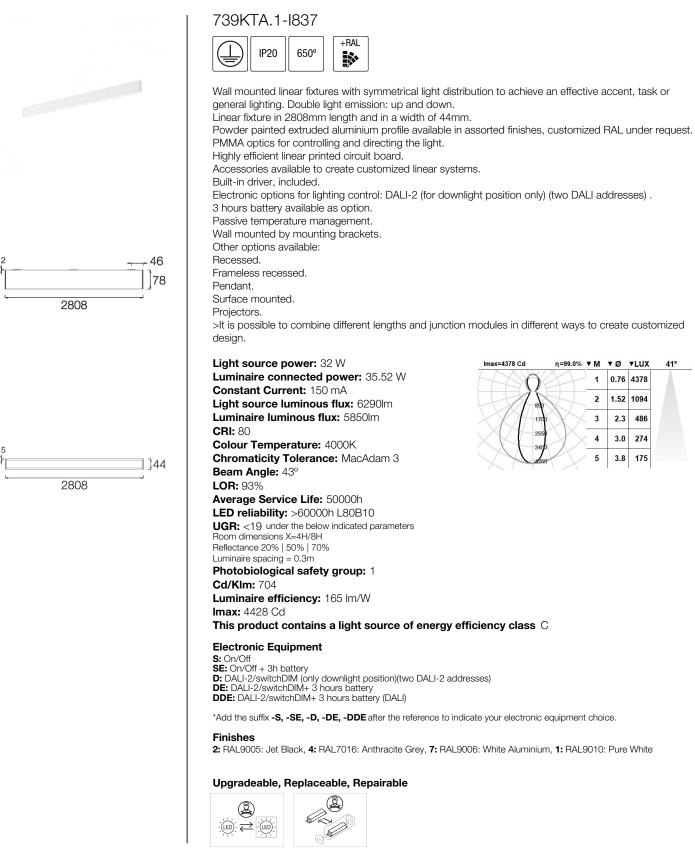

## KAUTTA700

## IP20 Wall-mounted linear fixtures double emission



Note

LED technology and performance data are constantly changing. Current details should therefore be checked with ROVASI in order to ensure that it is still the most up to date reference. Updated data will be supplied on request. [Last revised on 25.04.2024]

Spain

5 years guarantee **CE** BSI Cert ISO 9001:2015 - nºFM 39346 BSI Cert ISO 14001:2015 - nºEMS 554685

ROVASI S.L. Ronda de la Font Grossa, 15 Pol. Ind. La Gavarra

08540 Centelles | Barcelona

## Contact

T. +34 93 881 35 12 T. +34 93 881 37 13

info@rovasi.com www.rovasi.com