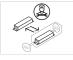

3 hours battery available as option.

Passive temperature management.

Ceiling-mounted using galvanized steel support with screws.

It is possible to combine different lengths and junction modules in different ways to create customized