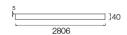

## 259TRT.1-I636

Frameless recessed linear downlights with symmetrical light distribution to achieve an effective task or

Linear fixture in 2806mm length and in a width of 40mm.

Powder painted extruded aluminium profile available in assorted finishes, customized RAL under request.