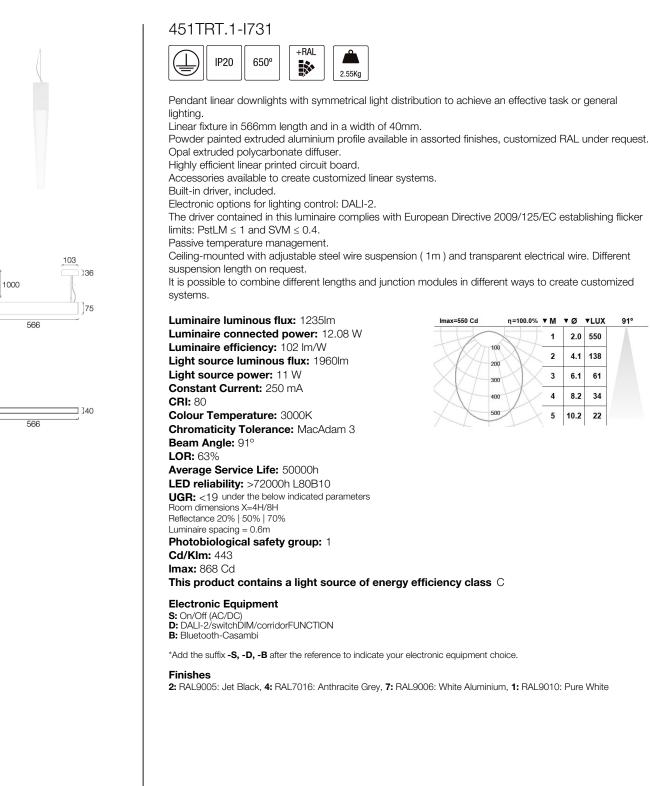

# TIRET 400 IP20 Pendant linear downlights



91°



### Upgradeable, Replaceable, Repairable



### Note

LED technology and performance data are constantly changing. Current details should therefore be checked with ROVASI in order to ensure that it is still the most up to date reference. Updated data will be supplied on request. [Last revised on 20.09.2024]

# 5 years guarantee BSI Cert ISO 9001:2015 - nºFM 39346 BSI Cert ISO 14001:2015 - nºEMS 554685

### **ROVASI S.L.**

Pol. Ind. La Gavarra

Spain

08540 Centelles | Barcelona

## Contact Ronda de la Font Grossa, 15

T. +34 93 881 35 12 T. +34 93 881 37 13 info@rovasi.com www.rovasi.com