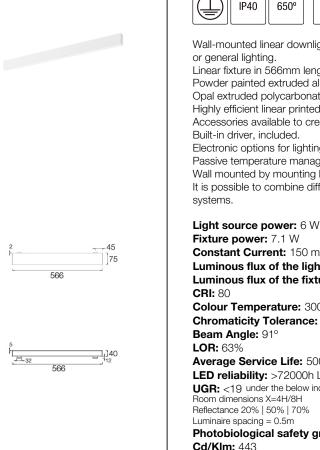

# 651TRT.1-I724

Wall-mounted linear downlights or uplights with symmetrical light distribution to achieve an effective task

Linear fixture in 566mm length and in a width of 40mm.

Powder painted extruded aluminium profile available in assorted finishes, customized RAL under request. Opal extruded polycarbonate diffuser.

Wall mounted by mounting brackets.

It is possible to combine different lengths and junction modules in different ways to create customized

Fixture power: 7.1 W Constant Current: 150 mA Luminous flux of the light source: 1200lm Luminous flux of the fixture: 756lm Colour Temperature: 3000K Chromaticity Tolerance: MacAdam 3 Average Service Life: 50000h LED reliability: >72000h L80B10 UGR: <19 under the below indicated parameters Room dimensions X=4H/8H Reflectance 20% | 50% | 70% Luminaire spacing = 0.5m Photobiological safety group: 1 Cd/Klm: 443 Luminous efficacy: 106 lm/W Imax: 532 Cd