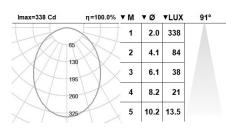

Wall mounted by mounting brackets.

It is possible to combine different lengths and junction modules in different ways to create customized

Fixture power: 7.1 W Constant Current: 150 mA Luminous flux of the light source: 1200lm Luminous flux of the fixture: 756lm Colour Temperature: 3000K Chromaticity Tolerance: MacAdam 3 Average Service Life: 50000h LED reliability: >72000h L80B10 UGR: <19 under the below indicated parameters Room dimensions X=4H/8H Reflectance 20% | 50% | 70% Luminaire spacing = 0.5m Photobiological safety group: 1 Cd/Klm: 443 Luminous efficacy: 106 lm/W Imax: 532 Cd