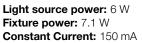

5 10.2 11.6 91°

Luminous flux of the light source: 1040lm

Luminous flux of the fixture: 655lm

**CRI:** 90

Colour Temperature: 3000K

Chromaticity Tolerance: MacAdam 3

Beam Angle: 91°

**LOR:** 63%