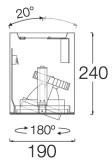

# 101STL.1-I874

IP20 850°

Surface-mounted downlight with symmetrical light distribution to achieve an effective task, accent or ambient lighting.

Neutral cylindrical body in diameter 190mm.

Adjustable to 20° and 180°+180° rotation.