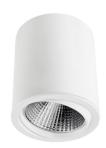

# 101STL.1-I874

IP20 850°

Surface-mounted downlight with symmetrical light distribution to achieve an effective task, accent or ambient lighting.

Neutral cylindrical body in diameter 190mm.

Adjustable to 20° and 180°+180° rotation.