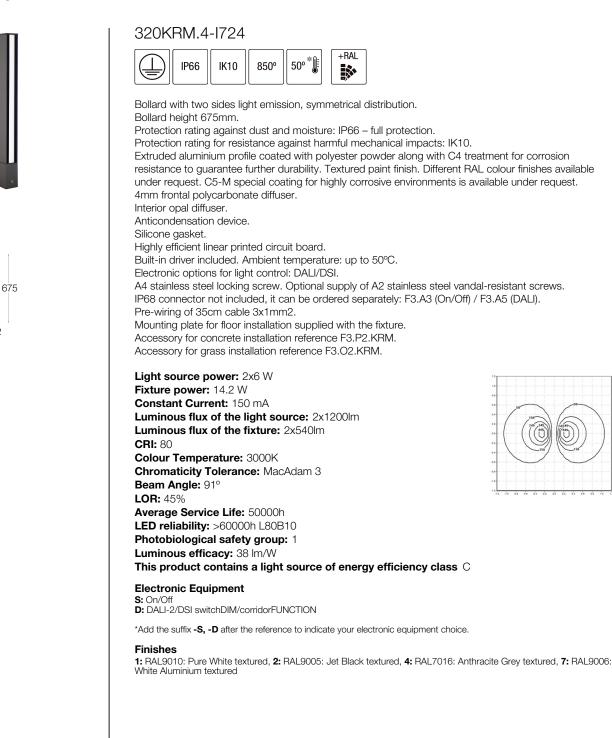

## KORAMU 300 Two sides light emission IP66 bollards

62





### Upgradeable, Replaceable, Repairable



#### Note

LED technology and performance data are constantly changing. Current details should therefore be checked with ROVASI in order to ensure that it is still the most up to date reference. Updated data will be supplied on request. [Last revised on 20.04.2024]

# 5 years guarantee

BSI Cert ISO 9001:2015 - nºFM 39346 BSI Cert ISO 14001:2015 - nºEMS 554685

### **ROVASI S.L.**

Pol. Ind. La Gavarra

Spain

## Ronda de la Font Grossa, 15

08540 Centelles | Barcelona

T. +34 93 881 35 12 T. +34 93 881 37 13

Contact

info@rovasi.com www.rovasi.com