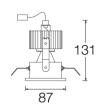

209 1.79

1.07 580

Recessed ceiling-mounted downlight with symmetrical light distribution to achieve an effective task,

Passive temperature management: heat dissipation flows through an aluminium heat sink. Ceiling-mounted by spring clamps for easy installation.

Light source power: 15.4 W

Luminaire connected power: 17.05 W

Constant Current: 450 mA Light source luminous flux: 2040lm Luminaire luminous flux: 1387lm

Colour Temperature: 3000K

Chromaticity Tolerance: MacAdam 3

Beam Angle: 20° **LOR:** 68%

Average Service Life: 50000h LED reliability: 50.000h L90B10

UGR: <19 under the below indicated parameters

Room dimensions X=4H/8H Reflectance 20% | 50% | 70% Luminaire spacing = 0.3m