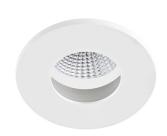

209 1.79

1.07 580

Recessed ceiling-mounted downlight with symmetrical light distribution to achieve an effective task,

Passive temperature management: heat dissipation flows through an aluminium heat sink. Ceiling-mounted by spring clamps for easy installation.