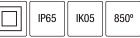

# IP65 Small recessed downlights

20°

Beam Angle: 20° **LOR:** 68%

Average Service Life: 50000h LED reliability: 50.000h L90B10

UGR: <19 under the below indicated parameters

Room dimensions X=4H/8H Reflectance 20% | 50% | 70% Luminaire spacing = 0.3m

Photobiological safety group: 1 Luminaire efficiency: 81 lm/W

This product contains a light source of energy efficiency class  $\[ \]$ 