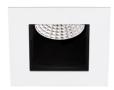

### 103BES.1-R1096

IP20 850°

Imax=5011 Cd

Recessed ceiling-mounted small downlight with symmetrical light distribution to achieve an effective

3 hours battery available as option.

Passive temperature management: heat dissipation flows through an aluminium heat sink. Ceiling-mounted by spring clamps for easy installation, ceiling thickness up to 25mm.