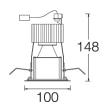

### 103BES.1-R1096

IP20 850°

Imax=5011 Cd

Recessed ceiling-mounted small downlight with symmetrical light distribution to achieve an effective

3 hours battery available as option.

Passive temperature management: heat dissipation flows through an aluminium heat sink. Ceiling-mounted by spring clamps for easy installation, ceiling thickness up to 25mm.