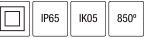

# **BSM SEAL**

# IP65 Small recessed downlights









# 101BSE.1.01-R633











Imax=1202 Cd



η=100.0% ▼ M ▼ Ø ▼ LUX

0.65 1198

48

1

2 1.30 299

3 1.95 133

4 2.6 75

Recessed ceiling-mounted downlight with symmetrical light distribution to achieve an effective task, accent

3 hours battery available as option.

Passive temperature management: heat dissipation flows through an aluminium heat sink. Ceiling-mounted by spring clamps for easy installation, ceiling thickness up to 25mm.

Light source power: 6.6 W Fixture power: 7.69 W Constant Current: 200 mA

Luminous flux of the light source: 600lm Luminous flux of the fixture: 600lm

**CRI:** >90

Colour Temperature: 2700K

Chromaticity Tolerance: MacAdam 3

Beam Angle: 36° LOR: 100%

Average Service Life: 50000h LED reliability: >50000h L70B50

**UGR:** <16

Photobiological safety group: 1

Cd/Klm: 2004