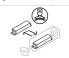

4 2.6 75

Recessed ceiling-mounted downlight with symmetrical light distribution to achieve an effective task, accent

3 hours battery available as option.

Passive temperature management: heat dissipation flows through an aluminium heat sink. Ceiling-mounted by spring clamps for easy installation, ceiling thickness up to 25mm.