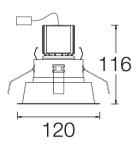

4 2.6 75

Recessed ceiling-mounted downlight with symmetrical light distribution to achieve an effective task, accent

3 hours battery available as option.

Passive temperature management: heat dissipation flows through an aluminium heat sink. Ceiling-mounted by spring clamps for easy installation, ceiling thickness up to 25mm.