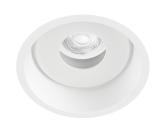

# **BSM SEAL**

# IP65 Small recessed downlights

4 2.6 75

Recessed ceiling-mounted downlight with symmetrical light distribution to achieve an effective task, accent

3 hours battery available as option.

Passive temperature management: heat dissipation flows through an aluminium heat sink. Ceiling-mounted by spring clamps for easy installation, ceiling thickness up to 25mm.