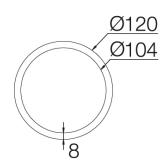

4 2.6 75

Recessed ceiling-mounted downlight with symmetrical light distribution to achieve an effective task, accent

3 hours battery available as option.

Passive temperature management: heat dissipation flows through an aluminium heat sink. Ceiling-mounted by spring clamps for easy installation, ceiling thickness up to 25mm.