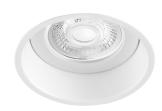

# Trimless appearance recessed downlights

# 101BSM.1-R619

Imax=2511 Cd

η=100.0% ▼ M ▼ Ø ▼ LUX

0.43 2510

2.1 100

1

2 0.85 627

3 1.28 279

4 1.70 157

Recessed ceiling-mounted downlight with symmetrical light distribution to achieve an effective task,

3 hours battery available as option.

Passive temperature management: heat dissipation flows through an aluminium heat sink.

Ceiling-mounted with spring clamps for easy installation.

Light source power:  $6.6\ W$ Fixture power: 7.69 W Constant Current: 200 mA

Luminous flux of the light source: 670lm Luminous flux of the fixture: 670lm