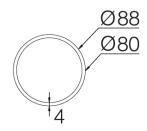

Ceiling-mounted with spring clamps for easy installation.

Light source power:  $6.6\ W$ Fixture power: 7.69 W Constant Current: 200 mA

Luminous flux of the light source: 670lm Luminous flux of the fixture: 670lm