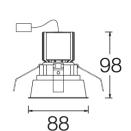

Ceiling-mounted with spring clamps for easy installation.

Light source power:  $6.6\ W$ Fixture power: 7.69 W Constant Current: 200 mA

Luminous flux of the light source: 670lm Luminous flux of the fixture: 670lm