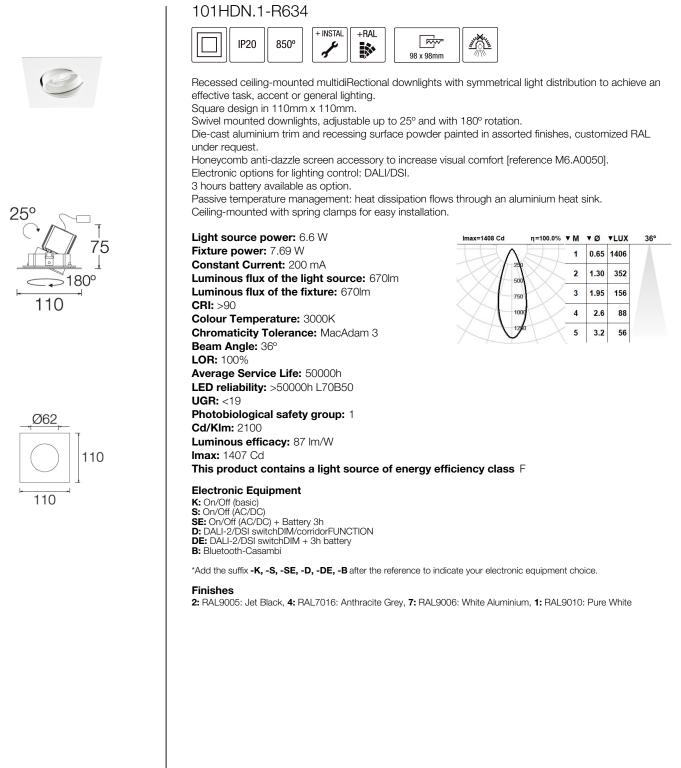

## HADRON Multidirectional recessed downlights





#### Upgradeable, Replaceable, Repairable



### Note

LED technology and performance data are constantly changing. Current details should therefore be checked with ROVASI in order to ensure that it is still the most up to date reference. Updated data will be supplied on request. [Last revised on 19.04.2024]

# 5 years guarantee BSI Cert ISO 9001:2015 - nºFM 39346 BSI Cert ISO 14001:2015 - nºEMS 554685

### **ROVASI S.L.**

Pol. Ind. La Gavarra

Spain

08540 Centelles | Barcelona

### Contact Ronda de la Font Grossa, 15

T. +34 93 881 35 12 T. +34 93 881 37 13

info@rovasi.com www.rovasi.com