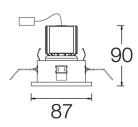

557

89 2.1

24°

### 101SSQ.1.01-R618

lmax=2233 Cd

Recessed ceiling-mounted downlight with symmetrical light distribution to achieve an effective task,

Passive temperature management: heat dissipation flows through an aluminium heat sink. Ceiling-mounted by spring clamps for easy installation.