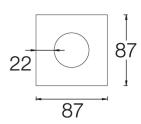

557

89 2.1

24°

### 101SSQ.1.01-R618

lmax=2233 Cd

Recessed ceiling-mounted downlight with symmetrical light distribution to achieve an effective task,

Passive temperature management: heat dissipation flows through an aluminium heat sink. Ceiling-mounted by spring clamps for easy installation.