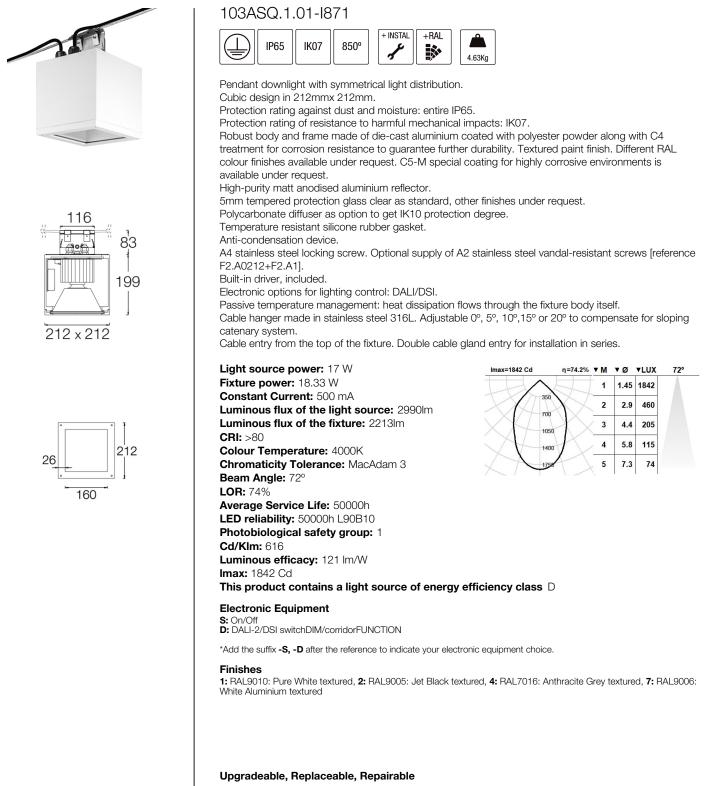

## **AERIAL SQ** IP65 Pendant downlights for catenary systems







#### Note

LED technology and performance data are constantly changing. Current details should therefore be checked with ROVASI in order to ensure that it is still the most up to date reference. Updated data will be supplied on request. [Last revised on 19.04.2024]

# 5 years guarantee BSI Cert ISO 9001:2015 - nºFM 39346 BSI Cert ISO 14001:2015 - nºEMS 554685

### **ROVASI S.L.**

Pol. Ind. La Gavarra

Spain

08540 Centelles | Barcelona

#### Contact Ronda de la Font Grossa, 15 T. +34 93 881 35 12 T. +34 93 881 37 13

info@rovasi.com www.rovasi.com