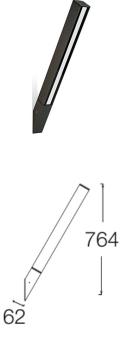

# FACKEL IP66 Wall mounted linear downlights

+RAL

2.4Kg

This product contains a light source of energy efficiency class C