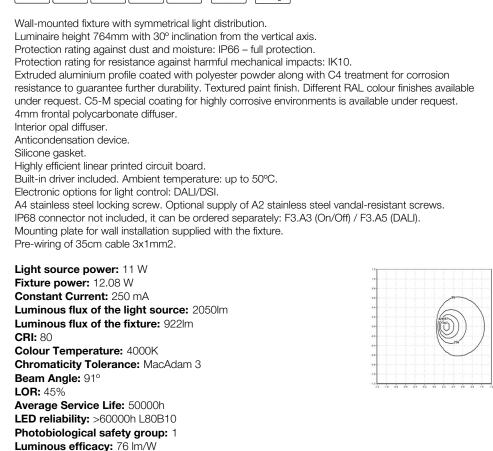

# FACKEL IP66 Wall mounted linear downlights

+RAL

2.4Kg

This product contains a light source of energy efficiency class C