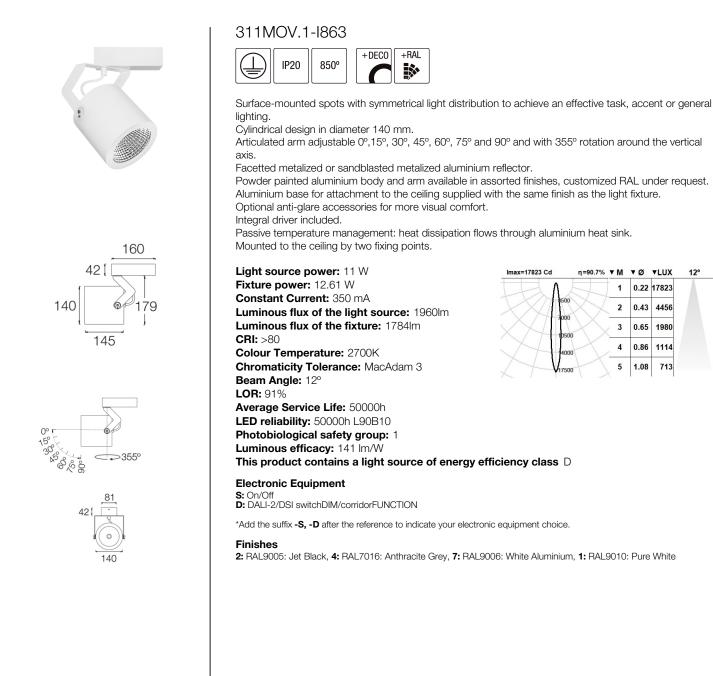

# MOVE 300 Surface-mounted spots





### Upgradeable, Replaceable, Repairable



### Note

LED technology and performance data are constantly changing. Current details should therefore be checked with ROVASI in order to ensure that it is still the most up to date reference. Updated data will be supplied on request. [Last revised on 19.04.2024]

# 5 years guarantee

BSI Cert ISO 9001:2015 - nºFM 39346 BSI Cert ISO 14001:2015 - nºEMS 554685

# **ROVASI S.L.**

## Contact

T. +34 93 881 35 12 T. +34 93 881 37 13

info@rovasi.com www.rovasi.com

Ronda de la Font Grossa, 15 Pol. Ind. La Gavarra 08540 Centelles | Barcelona Spain