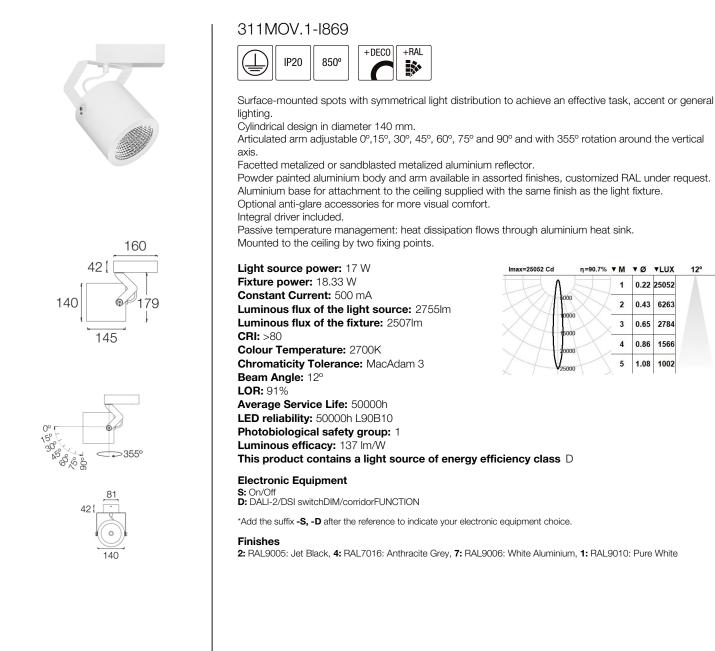

# MOVE 300 Surface-mounted spots



12°



## Upgradeable, Replaceable, Repairable



#### Note

LED technology and performance data are constantly changing. Current details should therefore be checked with ROVASI in order to ensure that it is still the most up to date reference. Updated data will be supplied on request. [Last revised on 19.04.2024]

# 5 years guarantee

BSI Cert ISO 9001:2015 - nºFM 39346 BSI Cert ISO 14001:2015 - nºEMS 554685

## **ROVASI S.L.**

Pol. Ind. La Gavarra

Spain

08540 Centelles | Barcelona

### Contact Ronda de la Font Grossa, 15

T. +34 93 881 35 12 T. +34 93 881 37 13

### info@rovasi.com www.rovasi.com