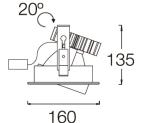

### 102ACT.1-R1152

Recessed ceiling-mounted downlight with symmetrical light distribution to achieve an effective task, accent or ambient lighting.

Adjustable to 20°.

Circular design in diameter 160mm.

Light source power: 11 W

Electronic options for lighting control: DALI-2.

Passive temperature management: heat dissipation flows through an aluminium heat sink diffuser. Ceiling-mounted using galvanised steel support with screws, ceiling thickness up to 40mm.