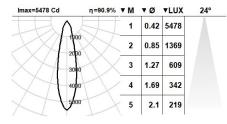

### 102ACT.1-R1152

Recessed ceiling-mounted downlight with symmetrical light distribution to achieve an effective task, accent or ambient lighting.

Adjustable to 20°.

Circular design in diameter 160mm.

Light source power: 11 W