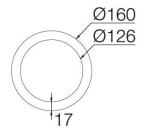

### 102ACT.1-R1152

Recessed ceiling-mounted downlight with symmetrical light distribution to achieve an effective task, accent or ambient lighting.

Adjustable to 20°.

Circular design in diameter 160mm.

Light source power: 11 W