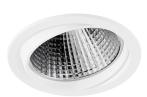

### 102ACT.1-R1152

Recessed ceiling-mounted downlight with symmetrical light distribution to achieve an effective task, accent or ambient lighting.

Adjustable to 20°.

Circular design in diameter 160mm.

Light source power: 11 W

Aluminium reflector in assorted finishes: facetted metalized or sandblasted metalized depending on the beam angle outcome.

Powder painted die-cast aluminium trim available in assorted finishes, customized RAL under request. Remote driver supplied. LED module for special applications.

Electronic options for lighting control: DALI-2.

Passive temperature management: heat dissipation flows through an aluminium heat sink diffuser. Ceiling-mounted using galvanised steel support with screws, ceiling thickness up to 40mm.