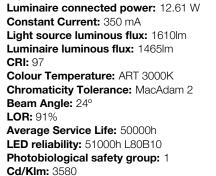

# ACTIVO OPTIMAL DISPLAY





### 102ACT.1-R1152



Recessed ceiling-mounted downlight with symmetrical light distribution to achieve an effective task, accent or ambient lighting.

Adjustable to 20°.

Circular design in diameter 160mm.

Light source power: 11 W

Aluminium reflector in assorted finishes: facetted metalized or sandblasted metalized depending on the beam angle outcome.

Powder painted die-cast aluminium trim available in assorted finishes, customized RAL under request. Remote driver supplied. LED module for special applications.

Electronic options for lighting control: DALI-2.

Passive temperature management: heat dissipation flows through an aluminium heat sink diffuser. Ceiling-mounted using galvanised steel support with screws, ceiling thickness up to 40mm.









This product contains a light source of energy efficiency class F

#### **Electronic Equipment**

K: On/Off (basic) S: On/Off (AC/DC + looping through) SE: On/Off (AC/DC + looping) + 3h battery D: DALI-2/switchDIM/corridorFUNCTION DE: DALI-2/switchDIM/corridorFUNCTION + Battery 3h B: Bluetooth-Casambi

\*Add the suffix -K, -S, -SE, -D, -DE, -B after the reference to indicate your electronic equipment choice.

#### Finishes

2: RAL9005: Jet Black, 4: RAL7016: Anthracite Grey, 7: RAL9006: White Aluminium, 1: RAL9010: Pure White

#### Upgradeable, Replaceable, Repairable



#### Note

LED technology and performance data are constantly changing. Current details should therefore be checked with ROVASI in order to ensure that it is still the most up to date reference. Updated data will be su