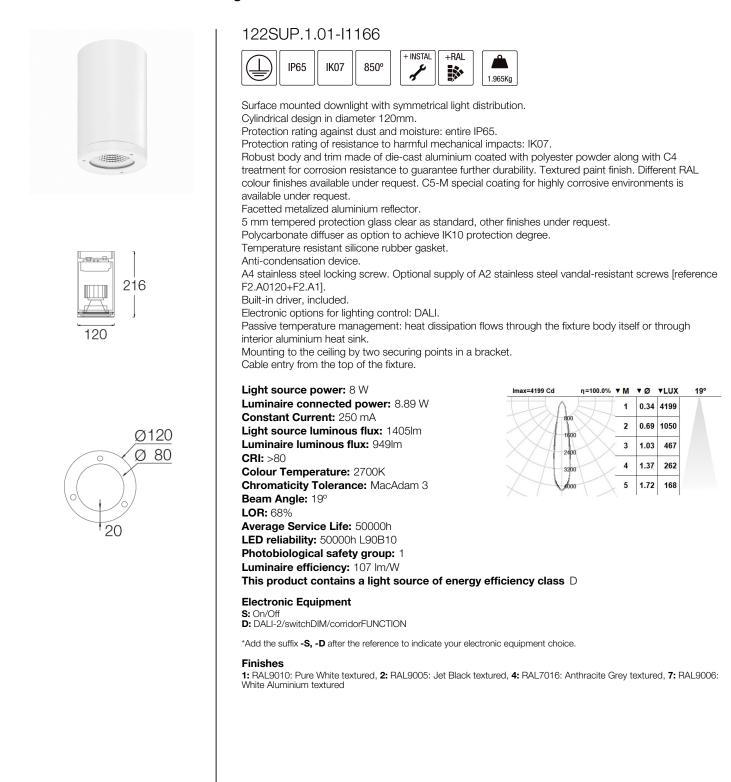

## **SUPER** IP65 Surface mounted downlights





### Upgradeable, Replaceable, Repairable



#### Note

LED technology and performance data are constantly changing. Current details should therefore be checked with ROVASI in order to ensure that it is still the most up to date reference. Updated data will be supplied on request. [Last revised on 26.04.2024]

# 5 years guarantee

BSI Cert ISO 9001:2015 - nºFM 39346 BSI Cert ISO 14001:2015 - nºEMS 554685

## **ROVASI S.L.**

Pol. Ind. La Gavarra

Spain

08540 Centelles | Barcelona

Ronda de la Font Grossa, 15

## Contact

T. +34 93 881 35 12 T. +34 93 881 37 13

info@rovasi.com www.rovasi.com