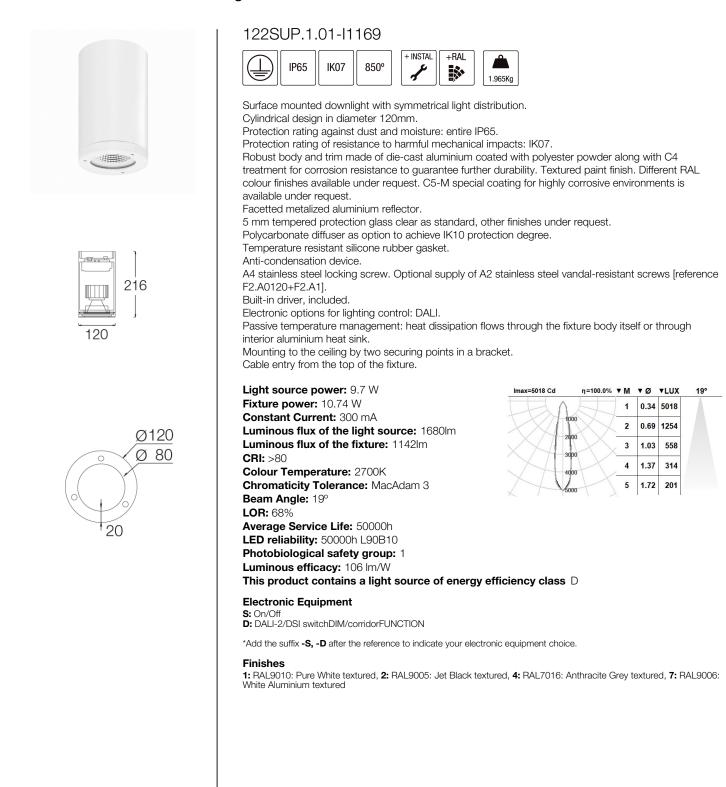

# SUPER IP65 Surface mounted downlights





### Upgradeable, Replaceable, Repairable



### Note

LED technology and performance data are constantly changing. Current details should therefore be checked with ROVASI in order to ensure that it is still the most up to date reference. Updated data will be supplied on request. [Last revised on 20.04.2024]

# 5 years guarantee

BSI Cert ISO 9001:2015 - nºFM 39346 BSI Cert ISO 14001:2015 - nºEMS 554685

## ROVASI S.L.

Spain

Ronda de la Font Grossa, 15 Pol. Ind. La Gavarra

08540 Centelles | Barcelona

### Contact

T. +34 93 881 35 12 T. +34 93 881 37 13 info@rovasi.com www.rovasi.com