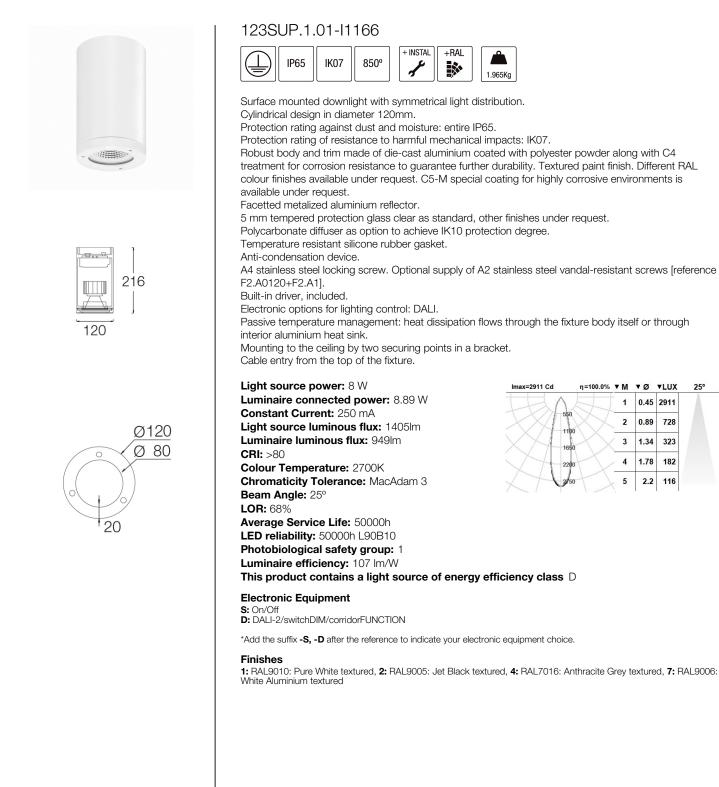

# SUPER IP65 Surface mounted downlights





#### Upgradeable, Replaceable, Repairable



### Note

LED technology and performance data are constantly changing. Current details should therefore be checked with ROVASI in order to ensure that it is still the most up to date reference. Updated data will be supplied on request. [Last revised on 27.04.2024]

# 5 years guarantee

BSI Cert ISO 9001:2015 - nºFM 39346 BSI Cert ISO 14001:2015 - nºEMS 554685

## ROVASI S.L.

Spain

Ronda de la Font Grossa, 15 Pol. Ind. La Gavarra

08540 Centelles | Barcelona

### Contact

T. +34 93 881 35 12 T. +34 93 881 37 13 info@rovasi.com www.rovasi.com