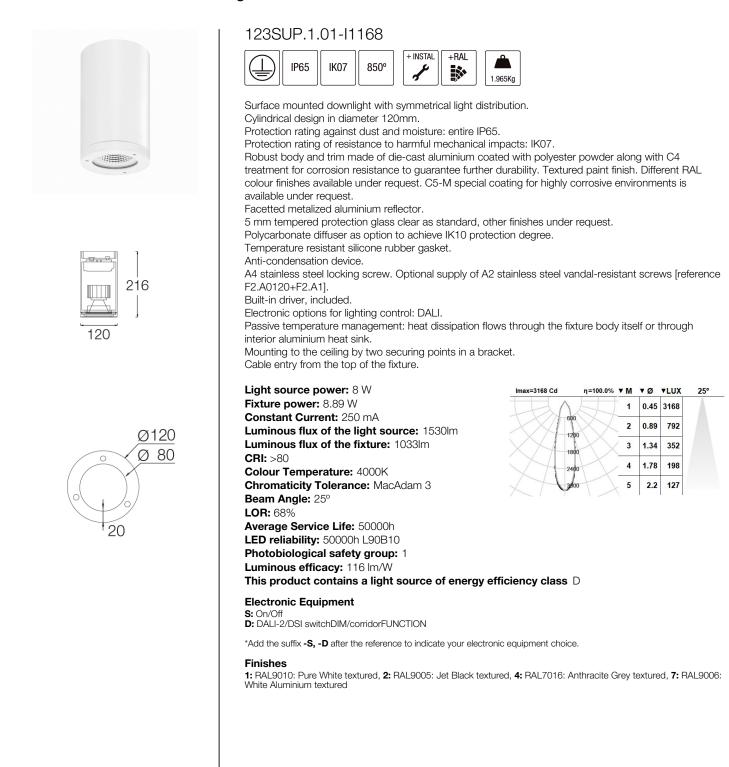

## SUPER IP65 Surface mounted downlights





### Upgradeable, Replaceable, Repairable



#### Note

LED technology and performance data are constantly changing. Current details should therefore be checked with ROVASI in order to ensure that it is still the most up to date reference. Updated data will be supplied on request. [Last revised on 19.04.2024]

# 5 years guarantee

BSI Cert ISO 9001:2015 - nºFM 39346 BSI Cert ISO 14001:2015 - nºEMS 554685

### ROVASI S.L.

Pol. Ind. La Gavarra

Spain

Ronda de la Font Grossa, 15

08540 Centelles | Barcelona

### Contact

T. +34 93 881 35 12 T. +34 93 881 37 13

info@rovasi.com www.rovasi.com