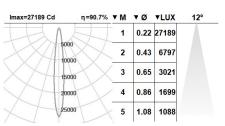

Fixture power: 18.33 W

**CRI:** >80

LOR: 91%

**UGR:** <16

Cd/Klm: 9093

Beam Angle: 12°

Pendant downlight with symmetrical light distribution to achieve an effective task or ambient lighting. Facetted metallized aluminium reflector to control and direct the light. Powder painted aluminium body available in assorted finishes, customized RAL under request. Built-in driver, included.

Imax: 27188 Cd This product contains a light source of energy efficiency class D