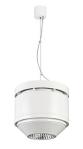

Fixture power: 18.33 W

**CRI:** >80

LOR: 91%

**UGR:** <16

Cd/Klm: 9093

Beam Angle: 12°

Pendant downlight with symmetrical light distribution to achieve an effective task or ambient lighting. Facetted metallized aluminium reflector to control and direct the light. Powder painted aluminium body available in assorted finishes, customized RAL under request. Built-in driver, included.

Delivered with 1 meter steel cord suspension as standard and Transparent electronic wire. Mounted to the ceiling by cylindrical ceiling rose.

For a more dynamic result, it can be supplied with an adapter for three-phase track [reference M3.B].