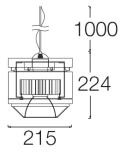

Delivered with 1 meter steel cord suspension as standard and Transparent electronic wire. Mounted to the ceiling by cylindrical ceiling rose.

For a more dynamic result, it can be supplied with an adapter for three-phase track [reference M3.B].