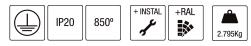

## 101SMM.1-I871

Light source power: 17 W

Constant Current: 500 mA

Colour Temperature: 4000K

Average Service Life: 50000h LED reliability: 50000h L90B10

Photobiological safety group: 1

Luminous efficacy: 148 lm/W

Fixture power: 18.33 W

**CRI:** >80

LOR: 91%

**UGR:** <16

Cd/Klm: 9093

Beam Angle: 12°

Pendant downlight with symmetrical light distribution to achieve an effective task or ambient lighting. Facetted metallized aluminium reflector to control and direct the light. Powder painted aluminium body available in assorted finishes, customized RAL under request. Built-in driver, included.

Electronic options for lighting control: DALI/DSI.

Luminous flux of the light source: 2990lm

Luminous flux of the fixture: 2721lm

Chromaticity Tolerance: MacAdam 3

Passive temperature management: heat dissipation flows through an aluminium heat sink and the fixture body itself.