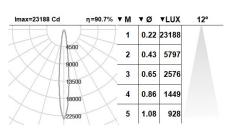

# Light source power: 17 W

Luminaire connected power: 18.33 W Constant Current: 500 mA Light source luminous flux: 2550lm Luminaire luminous flux: 2321lm CRI: >90 Colour Temperature: 4000K Chromaticity Tolerance: MacAdam 3 Beam Angle: 12° LOR: 91% Average Service Life: 50000h LED reliability: 50000h L90B10 UGR: <16 Photobiological safety group: 1 Cd/KIm: 9093 Luminaire efficiency: 127 lm/W

## **Electronic Equipment**

Imax: 23187 Cd

S: On/Off D: DALI-2/switchDIM/corridorFUNCTION

\*Add the suffix -S, -D after the reference to indicate your electronic equipment choice.