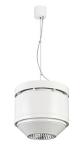

# 101SMM.1-I874

Pendant downlight with symmetrical light distribution to achieve an effective task or ambient lighting. Facetted metallized aluminium reflector to control and direct the light. Powder painted aluminium body available in assorted finishes, customized RAL under request.

Built-in driver, included.

Electronic options for lighting control: DALI-2.

Passive temperature management: heat dissipation flows through an aluminium heat sink and the fixture body itself.

Delivered with 1 meter steel cord suspension as standard and Transparent electronic wire. Mounted to the ceiling by cylindrical ceiling rose.