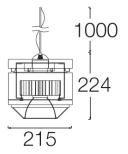

Built-in driver, included.

Electronic options for lighting control: DALI-2.

Passive temperature management: heat dissipation flows through an aluminium heat sink and the fixture body itself.

Delivered with 1 meter steel cord suspension as standard and Transparent electronic wire. Mounted to the ceiling by cylindrical ceiling rose.