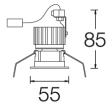

## 111STY.50-R937

Recessed ceiling-mounted downlights with symmetrical light distribution to achieve an effective task or ambient lighting.

Round design in diameter 55mm.

Die-cast aluminium trim liquid-painted in appealing textured finishes.

Passive temperature management: heat dissipation via aluminium heat sink.

Ceiling-mounted using galvanised steel support with spring clamps.

Light source power:  $4.9\ \text{W}$ 

Fixture power: 5.45 W Constant Current: 150 mA Luminous flux of the light source: 660lm Luminous flux of the fixture: 449lm **CRI:** >90 Colour Temperature: 2700K Chromaticity Tolerance: MacAdam 3 Beam Angle: 17° LOR: 68% Average Service Life: 50000h LED reliability: >53000h L80B50 UGR: <19 under the below indicated parameters Room dimensions X=4H/8H Reflectance 20% | 50% | 70% Luminaire spacing = 0.45m Photobiological safety group: 1