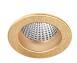

## 111STY.50-R937

Recessed ceiling-mounted downlights with symmetrical light distribution to achieve an effective task or ambient lighting.

Round design in diameter 55mm.

Die-cast aluminium trim liquid-painted in appealing textured finishes.

Accessory available to increase the protection rating to IP44 from underneath [reference M2.A0035]. Honeycomb anti-dazzle screen accessory to increase visual comfort [reference M6.A0035]. Remote driver included.