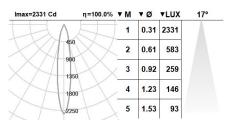

Passive temperature management: heat dissipation via aluminium heat sink.

Ceiling-mounted using galvanised steel support with spring clamps.

Light source power:  $4.9\ \text{W}$ 

Fixture power: 5.45 W Constant Current: 150 mA Luminous flux of the light source: 660lm Luminous flux of the fixture: 449lm **CRI:** >90 Colour Temperature: 2700K Chromaticity Tolerance: MacAdam 3 Beam Angle: 17° LOR: 68% Average Service Life: 50000h LED reliability: >53000h L80B50 UGR: <19 under the below indicated parameters Room dimensions X=4H/8H Reflectance 20% | 50% | 70% Luminaire spacing = 0.45m Photobiological safety group: 1