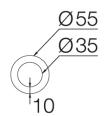

## 111STY.50-R937

Recessed ceiling-mounted downlights with symmetrical light distribution to achieve an effective task or ambient lighting.

Round design in diameter 55mm.

Die-cast aluminium trim liquid-painted in appealing textured finishes.

Passive temperature management: heat dissipation via aluminium heat sink.

Ceiling-mounted using galvanised steel support with spring clamps.

Light source power:  $4.9\ \text{W}$ 

Fixture power: 5.45 W Constant Current: 150 mA Luminous flux of the light source: 660lm Luminous flux of the fixture: 449lm **CRI:** >90 Colour Temperature: 2700K Chromaticity Tolerance: MacAdam 3 Beam Angle: 17° LOR: 68% Average Service Life: 50000h LED reliability: >53000h L80B50 UGR: <19 under the below indicated parameters Room dimensions X=4H/8H Reflectance 20% | 50% | 70% Luminaire spacing = 0.45m Photobiological safety group: 1