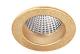

# 151STY.50-R1082

Imax=2262 Cd

Recessed ceiling-mounted downlights with symmetrical light distribution to achieve an effective task or ambient lighting.

Round design in diameter 55mm.

Die-cast aluminium trim liquid-painted in appealing textured finishes.

#### **Finishes** .50 Golden: