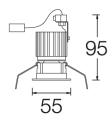

# 151STY.50-R1082

Imax=2262 Cd

Recessed ceiling-mounted downlights with symmetrical light distribution to achieve an effective task or ambient lighting.

Round design in diameter 55mm.

Die-cast aluminium trim liquid-painted in appealing textured finishes.

Passive temperature management: heat dissipation via aluminium heat sink.

Ceiling-mounted using galvanised steel support with spring clamps.

Light source power: 8.5 W Fixture power: 9.41 W Constant Current: 250 mA